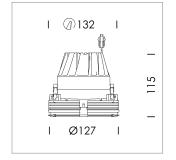

## **LUMINAIRE**

Weight 0.65 kg
Protection rating . class IP 20 . III
Luminaire colour black

## **OPTIONAL**

RAL-colours, NCS-colours (powder coating or wet spraying) on inquiry, surface alloys on inquiry, honeycomb louver

Recessed downlight, flush with ceiling with LED, rated life of the LED L80/B10 > 50000 h, chromaticity tolerance 2 SDCM (initial), reflector with homogeneous light distribution pattern, diffuser lens, translucent, darklight reflector, aluminium, metallised, highgloss, luminaire head die-cast aluminium, black angelized.