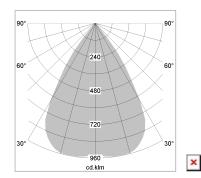

## LIGHT TECHNOLOGY

LED COB
Light colour Fish-Seafood
Luminous flux 1410 lm
System power 28 W
Luminaire Efficiency 52 lm/W
Reflector Downlight
Beam angle 60°