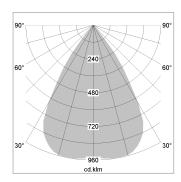

## LIGHT TECHNOLOGY

LED COB
Light colour GoldenBread
Luminous flux 2440 lm
System power 34 W
Luminaire Efficiency 72 lm/W
Reflector Downlight
Beam angle 60°