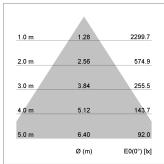

## LIGHT TECHNOLOGY

LED COB
Light colour GoldenBread
Luminous flux 2440 lm
System power 34 W
Luminaire Efficiency 72 lm/W
Reflector Downlight
Beam angle 60°