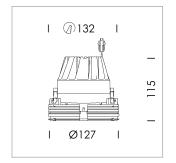

## **LUMINAIRE**

Weight 0.65 kg
Protection rating . class IP 20 . III
Luminaire colour black

## **OPTIONAL**

RAL-colours, NCS-colours (powder coating or wet spraying) on inquiry, surface alloys on inquiry, honeycomb louver

Recessed downlight, flush with ceiling with LED, rated life of the LED L80/B10 > 50000 h, chromaticity tolerance 3 SDCM (initial), reflector with homogeneous light distribution pattern, diffuser lens, translucent, darklight reflector, aluminium, metallised, highgloss, luminaire head die-cast aluminium, black angelized.