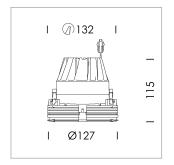

## **LUMINAIRE**

Weight 0.65 kg
Protection rating . class IP 20 . III
Luminaire colour black