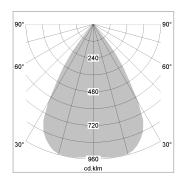

## LIGHT TECHNOLOGY

LED COB
Light colour Sun
Luminous flux 1600 lm
System power 34 W
Luminaire Efficiency 47 lm/W
Reflector Downlight
Beam angle 60°