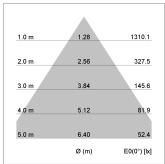

## LIGHT TECHNOLOGY

LED COB
Light colour Sun
Luminous flux 1600 lm
System power 34 W
Luminaire Efficiency 47 lm/W
Reflector Downlight
Beam angle 60°