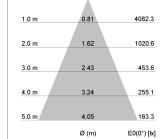

## LIGHT TECHNOLOGY

LED Light colour Luminous flux System power Luminaire Efficiency Reflector Beam angle COB GoldenBread 2320 lm 23 W 101 lm/W Flood 40°