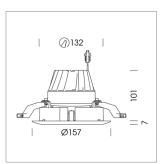

## LUMINAIRE

Rotation angle Swivel angle Weight Protection rating . class Luminaire colour 350° +30° / -30° 0.72 kg IP20 . III white

## **OPTIONEEL**

RAL-colours, NCS-colours (powder coating or wet spraying) on inquiry, surface alloys on inquiry, honeycomb louver

Recessed directional spot with LED, rated life of the LED L80/B10 > 50000 h, chromaticity tolerance 3 SDCM (initial), reflector with circular light distribution pattern, reflector pure aluminium 99,99% in MIRO-Silver®, segmented and faceted, exchangeable reflector unit in high-sheen black plastic, with glass cover, luminaire head designed as heat sink die-cast aluminium, black anodized, rotation angle 350°, swivel angle +30°/-30°, assembly ring diecast aluminum, front ring and trim in plastic, plastic clamp spring for ceiling attachment, white, separate driver unit