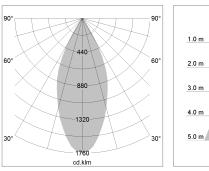

## LIGHT TECHNOLOGY

LED Light colour Luminous flux System power Luminaire Efficiency Reflector Beam angle COB GoldenBread 2320 lm 23 W 101 lm/W Flood 40°