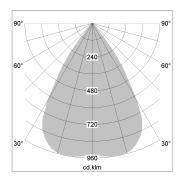

## LIGHT TECHNOLOGY

LED COB
Light colour SpecialMeat
Luminous flux 1060 lm
System power 23 W
Luminaire Efficiency 46 lm/W
Reflector Downlight
Beam angle 60°

Weight 0.67 kg
Protection rating . class IP20 . III
Luminaire colour black