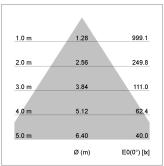

## LIGHT TECHNOLOGY

LED COB
Light colour SpecialMeat
Luminous flux 1060 lm
System power 23 W
Luminaire Efficiency 46 lm/W
Reflector Downlight
Beam angle 60°

Weight 0.67 kg
Protection rating . class IP20 . III
Luminaire colour black