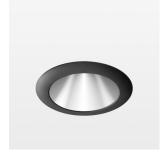

## LIGHT TECHNOLOGY

LED COB
Light colour SpecialMeat
Luminous flux 1060 lm
System power 23 W
Luminaire Efficiency 46 lm/W
Reflector Downlight
Beam angle 60°

Weight 0.67 kg
Protection rating . class IP20 . III
Luminaire colour black

## **OPTIONAL**

RAL-colours, NCS-colours (powder coating or wet spraying) on inquiry, surface alloys on inquiry, honeycomb louver

Recessed downlight with LED, rated life of the LED L80/B10 > 50000 h, chromaticity tolerance 2 SDCM (initial), reflector with homogeneous light distribution pattern, diffuser lens, translucent, darklight reflector, aluminium, metallised, highgloss, luminaire head die-cast aluminium, powder-coated, mounting ring die-cast aluminum, front ring and coverblind plastic, black, separate driver unit