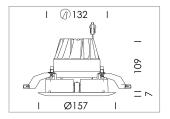

## LIGHT TECHNOLOGY

LED COB
Light colour SpecialMeat
Luminous flux 1060 lm
System power 23 W
Luminaire Efficiency 46 lm/W
Reflector Downlight
Beam angle 60°

Weight 0.67 kg
Protection rating . class IP20 . III
Luminaire colour black