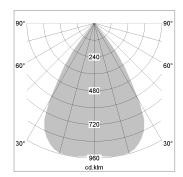

## LIGHT TECHNOLOGY

LED COB
Light colour 830
Luminous flux 1660 lm
System power 15 W
Luminaire Efficiency 107 lm/W
Reflector Downlight
Beam angle 60°

Weight 0.67 kg
Protection rating . class IP20 . III
Luminaire colour white