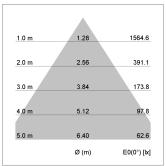

## LIGHT TECHNOLOGY

LED COB
Light colour 830
Luminous flux 1660 lm
System power 15 W
Luminaire Efficiency 107 lm/W
Reflector Downlight
Beam angle 60°

Weight 0.67 kg
Protection rating . class IP20 . III
Luminaire colour white