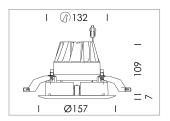

## LIGHT TECHNOLOGY

LED COB
Light colour 830
Luminous flux 1660 lm
System power 15 W
Luminaire Efficiency 107 lm/W
Reflector Downlight
Beam angle 60°

Weight 0.67 kg
Protection rating . class IP20 . III
Luminaire colour white