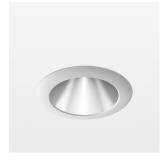

## Intara CX

Article number: 51410013

## **OPTIONAL**

RAL-colours, NCS-colours (powder coating or wet spraying) on inquiry, surface alloys on inquiry, honeycomb louver

Recessed downlight with LED, rated life of the LED L80/B10 > 50000 h, colour rendering index CRI > 80, chromaticity tolerance 2 SDCM (initial), reflector with homogeneous light distribution pattern, diffuser lens, translucent, darklight reflector, aluminium, metallised, highgloss, luminaire head die-cast aluminium, powder-coated, mounting ring die-cast aluminum, front ring and coverblind plastic, white, separate driver unit