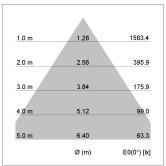

## LIGHT TECHNOLOGY

LED COB
Light colour 835
Luminous flux 1680 lm
System power 15 W
Luminaire Efficiency 109 lm/W
Reflector Downlight
Beam angle 60°

Weight 0.67 kg
Protection rating . class IP20 . III
Luminaire colour white