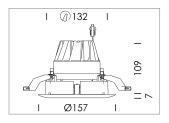

## LIGHT TECHNOLOGY

LED COB
Light colour 835
Luminous flux 1680 lm
System power 15 W
Luminaire Efficiency 109 lm/W
Reflector Downlight
Beam angle 60°

Weight 0.67 kg
Protection rating . class IP20 . III
Luminaire colour white

## **OPCJA**

RAL-colours, NCS-colours (powder coating or wet spraying) on inquiry, surface alloys on inquiry, honeycomb louver

Recessed downlight with LED, rated life of the LED L80/B10 > 50000 h, colour rendering index CRI > 80, chromaticity tolerance 2 SDCM (initial), reflector with homogeneous light distribution pattern, diffuser lens, translucent, darklight reflector, aluminium, metallised, highgloss, luminaire head die-cast aluminium, powder-coated, mounting ring die-cast aluminum, front ring and coverblind plastic, white, separate driver unit