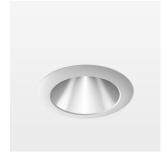

## LIGHT TECHNOLOGY

LED COB
Light colour 835
Luminous flux 1680 lm
System power 15 W
Luminaire Efficiency 109 lm/W
Reflector Downlight
Beam angle 60°

Weight 0.67 kg
Protection rating . class IP20 . III
Luminaire colour white

## **OPCJA**

RAL-colours, NCS-colours (powder coating or wet spraying) on inquiry, surface alloys on inquiry, honeycomb louver

Recessed downlight with LED, rated life of the LED L80/B10 > 50000 h, colour rendering index CRI > 80, chromaticity tolerance 2 SDCM (initial), reflector with homogeneous light distribution pattern, diffuser lens, translucent, darklight reflector, aluminium, metallised, highgloss, luminaire head die-cast aluminium, powder-coated, mounting ring die-cast aluminum, front ring and coverblind plastic, white, separate driver unit