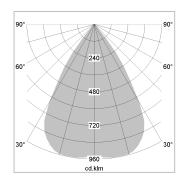

## LIGHT TECHNOLOGY

LED COB
Light colour 835
Luminous flux 1680 lm
System power 15 W
Luminaire Efficiency 109 lm/W
Reflector Downlight
Beam angle 60°

Weight 0.67 kg
Protection rating . class IP20 . III
Luminaire colour white