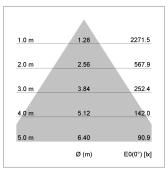

## LIGHT TECHNOLOGY

LED COB
Light colour 840
Luminous flux 2410 lm
System power 23 W
Luminaire Efficiency 104 lm/W
Reflector Downlight
Beam angle 60°

Weight 0.67 kg
Protection rating . class IP20 . III
Luminaire colour white