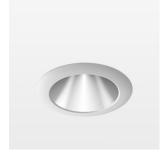

## **OPCJA**

RAL-colours, NCS-colours (powder coating or wet spraying) on inquiry, surface alloys on inquiry, honeycomb louver

Recessed downlight with LED, rated life of the LED L80/B10 > 50000 h, colour rendering index CRI > 80, chromaticity tolerance 2 SDCM (initial), reflector with homogeneous light distribution pattern, diffuser lens, translucent, darklight reflector, aluminium, metallised, highgloss, luminaire head die-cast aluminium, powder-coated, mounting ring die-cast aluminum, front ring and coverblind plastic, white, separate driver unit