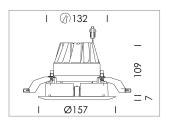

## LIGHT TECHNOLOGY

LED COB
Light colour 840
Luminous flux 2410 lm
System power 23 W
Luminaire Efficiency 104 lm/W
Reflector Downlight
Beam angle 60°

Weight 0.67 kg
Protection rating . class IP20 . III
Luminaire colour white

## **OPCJA**

RAL-colours, NCS-colours (powder coating or wet spraying) on inquiry, surface alloys on inquiry, honeycomb louver

Recessed downlight with LED, rated life of the LED L80/B10 > 50000 h, colour rendering index CRI > 80, chromaticity tolerance 2 SDCM (initial), reflector with homogeneous light distribution pattern, diffuser lens, translucent, darklight reflector, aluminium, metallised, highgloss, luminaire head die-cast aluminium, powder-coated, mounting ring die-cast aluminum, front ring and coverblind plastic, white, separate driver unit