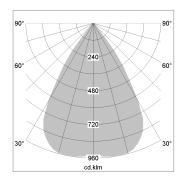

## LIGHT TECHNOLOGY

LED COB
Light colour 840
Luminous flux 2410 lm
System power 23 W
Luminaire Efficiency 104 lm/W
Reflector Downlight
Beam angle 60°

Weight 0.67 kg
Protection rating . class IP20 . III
Luminaire colour white