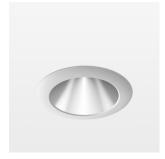

## **OPTIONAL**

RAL-colours, NCS-colours (powder coating or wet spraying) on inquiry, surface alloys on inquiry, honeycomb louver

Recessed downlight with LED, rated life of the LED L80/B10 > 500000 h, colour rendering index CRI > 80, chromaticity tolerance 2 SDCM (initial), reflector with homogeneous light distribution pattern, diffuser lens, translucent, darklight reflector, aluminium, metallised, highgloss, luminaire head die-cast aluminium, powder-coated, mounting ring die-cast aluminum, front ring and coverblind plastic, white, separate driver unit