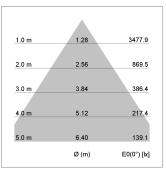

## LIGHT TECHNOLOGY

LED COB
Light colour 840
Luminous flux 3690 lm
System power 41 W
Luminaire Efficiency 90 lm/W
Reflector Downlight
Beam angle 60°

Weight 0.67 kg
Protection rating . class IP20 . III
Luminaire colour white