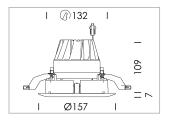

## LIGHT TECHNOLOGY

LED COB
Light colour 840
Luminous flux 3690 lm
System power 41 W
Luminaire Efficiency 90 lm/W
Reflector Downlight
Beam angle 60°

Weight 0.67 kg
Protection rating . class IP20 . III
Luminaire colour white

## **OPTIONAL**

RAL-colours, NCS-colours (powder coating or wet spraying) on inquiry, surface alloys on inquiry, honeycomb louver

Recessed downlight with LED, rated life of the LED L80/B10 > 500000 h, colour rendering index CRI > 80, chromaticity tolerance 2 SDCM (initial), reflector with homogeneous light distribution pattern, diffuser lens, translucent, darklight reflector, aluminium, metallised, highgloss, luminaire head die-cast aluminium, powder-coated, mounting ring die-cast aluminum, front ring and coverblind plastic, white, separate driver unit