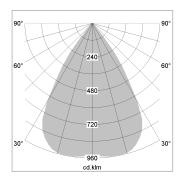

## LIGHT TECHNOLOGY

LED COB
Light colour 840
Luminous flux 3690 lm
System power 41 W
Luminaire Efficiency 90 lm/W
Reflector Downlight
Beam angle 60°

Weight 0.67 kg
Protection rating . class IP20 . III
Luminaire colour white