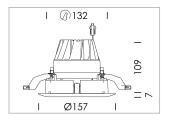

#### **LUMINAIRE**

Weight 0.67 kgProtection rating . class IP20.III Luminaire colour white

## **OPTIONAL**

RAL-colours, NCS-colours (powder coating or wet spraying) on inquiry, surface alloys on inquiry, honeycomb louver

Recessed downlight with LED, rated life of the LED L80/B10 > 50000 h, colour rendering index CRI > 96, chromaticity tolerance 2 SDCM (initial), reflector with homogeneous light distribution pattern, diffuser lens, translucent, darklight reflector, aluminium, metallised, highgloss, luminaire head die-cast aluminium, powder-coated, mounting ring die-cast aluminum, front ring and coverblind plastic, white, separate driver unit