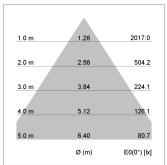

### LIGHT TECHNOLOGY

LED СОВ Light colour BeColor Luminous flux 2140 lm 34 W System power Luminaire Efficiency 64 lm/W Reflector Downlight

Beam angle 60°