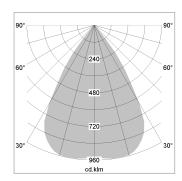

### LIGHT TECHNOLOGY

LED СОВ Light colour BeColor Luminous flux 2140 lm 34 W System power Luminaire Efficiency 64 lm/W Reflector Downlight

Beam angle 60°