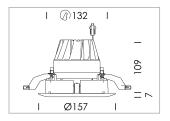

## LIGHT TECHNOLOGY

LED COB
Light colour BeColor
Luminous flux 2520 lm
System power 41 W
Luminaire Efficiency 61 lm/W
Reflector Downlight
Beam angle 60°

Weight 0.67 kg
Protection rating . class IP20 . III
Luminaire colour white

## **OPCJA**

RAL-colours, NCS-colours (powder coating or wet spraying) on inquiry, surface alloys on inquiry, honeycomb louver

Recessed downlight with LED, rated life of the LED L80/B10 > 500000 h, colour rendering index CRI > 96, chromaticity tolerance 2 SDCM (initial), reflector with homogeneous light distribution pattern, diffuser lens, translucent, darklight reflector, aluminium, metallised, highgloss, luminaire head die-cast aluminium, powder-coated, mounting ring die-cast aluminum, front ring and coverblind plastic, white, separate driver unit