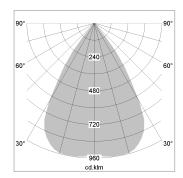

## LIGHT TECHNOLOGY

LED COB
Light colour BeColor
Luminous flux 2520 lm
System power 41 W
Luminaire Efficiency 61 lm/W
Reflector Downlight
Beam angle 60°

Weight 0.67 kg
Protection rating . class IP20 . III
Luminaire colour white