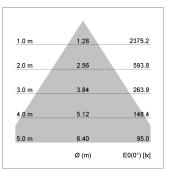

## LIGHT TECHNOLOGY

LED COB
Light colour BeColor
Luminous flux 2520 lm
System power 41 W
Luminaire Efficiency 61 lm/W
Reflector Downlight
Beam angle 60°

Weight 0.67 kg
Protection rating . class IP20 . III
Luminaire colour white