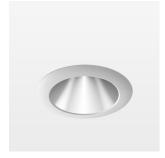

## LIGHT TECHNOLOGY

LED COB
Light colour BeColor
Luminous flux 2520 lm
System power 41 W
Luminaire Efficiency 61 lm/W
Reflector Downlight
Beam angle 60°

Weight 0.67 kg
Protection rating . class IP20 . III
Luminaire colour white

## **OPCJA**

RAL-colours, NCS-colours (powder coating or wet spraying) on inquiry, surface alloys on inquiry, honeycomb louver

Recessed downlight with LED, rated life of the LED L80/B10 > 500000 h, colour rendering index CRI > 96, chromaticity tolerance 2 SDCM (initial), reflector with homogeneous light distribution pattern, diffuser lens, translucent, darklight reflector, aluminium, metallised, highgloss, luminaire head die-cast aluminium, powder-coated, mounting ring die-cast aluminum, front ring and coverblind plastic, white, separate driver unit