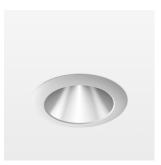

# LIGHT TECHNOLOGY

LED Light colour Luminous flux System power Luminaire Efficiency Reflector Beam angle COB Fish-Seafood 1410 lm 28 W 52 lm/W Downlight 60°