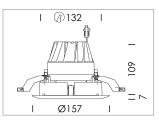

### LUMINAIRE

Weight Protection rating . class Luminaire colour 0.67 kg IP20 . III white

### **OPTIONAL**

RAL-colours, NCS-colours (powder coating or wet spraying) on inquiry, surface alloys on inquiry, honeycomb louver

Recessed downlight with LED, rated life of the LED L80/B10 > 50000 h, chromaticity tolerance 2 SDCM (initial), reflector with homogeneous light distribution pattern, diffuser lens, translucent, darklight reflector, aluminium, metallised, highgloss, luminaire head die-cast aluminium, powder-coated, mounting ring die-cast aluminum, front ring and coverblind plastic, white, separate driver unit