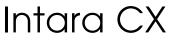

### LUMINAIRE

Weight Protection rating . class Luminaire colour 0.67 kg IP20 . III white

### **OPTIONAL**

RAL-colours, NCS-colours (powder coating or wet spraying) on inquiry, surface alloys on inquiry, honeycomb louver

Recessed downlight with LED, rated life of the LED L80/B10 > 50000 h, chromaticity tolerance 2 SDCM (initial), reflector with homogeneous light distribution pattern, diffuser lens, translucent, darklight reflector, aluminium, metallised, highgloss, luminaire head die-cast aluminium, powder-coated, mounting ring die-cast aluminum, front ring and coverblind plastic, white, separate driver unit