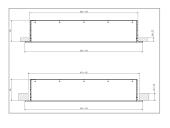

If ceilings with thickness of more than 20mm are fitted the ceiling cutout will differ. Please pay attention to the dimension in the drawing.