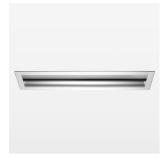

# Intara RC 625

Article number: 50280004

### LIGHT TECHNOLOGY

LED SMD Line
Light colour 927
Luminous flux 2200 lm
System power 33 W
Luminaire Efficiency 67 lm/W
Reflector WallWash
Beam angle 1 x 20°

### **LUMINAIRE**

Weight 0.9kg without driver

Protection rating . class IP 20 . III Luminaire colour black

# **OPTIONAL**

Mounting Accessories DALI driver on request

recessed luminaire with LED, rated life of the LED L80/B10 > 50000 h, color rendering index CRI > 90, chromaticity point tolerance 3 SDCM (initial), Reflector with asymerical light distribution pattern, 99.99% pure aluminium reflector made of MIRO-SILVER®, aluminium luminaire housing and frame, anodized, separate driver unit.