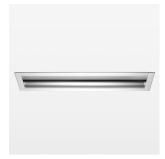

## Intara RC 625

Article number: 50280006

## LIGHT TECHNOLOGY

LED SMD Line
Light colour 840
Luminous flux 3280 lm
System power 33 W
Luminaire Efficiency 99 lm/W
Reflector WallWash
Beam angle 1 x 20°

Weight 0.9kg without driver

Protection rating . class IP 20 . III Luminaire colour black