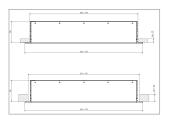

If ceilings with thickness of more than 20mm are fitted the ceiling cutout will differ. Please pay attention to the dimension in the drawing.

76500032 driver unit, fix current

220-240 V / 50-60 Hz, 900 mA, with GST18/3-pin connector, incl. 3-conductor feed-through wiring, camera-compatible, up to  $2.5~\rm KV$  interference resistance, SELV, max. 52 Stk. / B16 luminaires per circuit (B16A fuse)