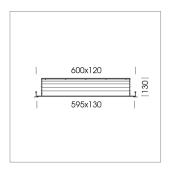

## Intara RC 600

Article number: 50350002

## **LUMINAIRE**

Weight 0.9kg without driver

Protection rating . class IP 20 . III Luminaire colour black