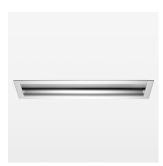

## Intara RC 600

Article number: 50350002

## **OPTIONAL**

Profile aperture DALI driver on request

Recessed lumionaire for grid ceiling with LED, rated life of the LED L80/B10 > 50000 h, color rendering index CRI > 80, chromaticity point tolerance 3 SDCM (initial), Reflector with asymerical light distribution pattern, 99.99% pure aluminium reflector made of MIRO-SILVER®, aluminium luminaire housing and frame, anodized, separate driver unit.