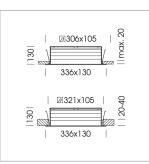

## LUMINAIRE

Weight Protection rating . class Luminaire colour 0.6 kg IP 20 . III aluminium

SMD Line

1100 lm

WallWash

 $1 \ge 20^{\circ}$ 

927

17 W 65 lm/W