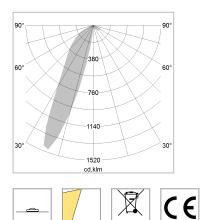

## LIGHT TECHNOLOGY

| LED                  |
|----------------------|
| Light colour         |
| Luminous flux        |
| System power         |
| Luminaire Efficiency |
| Reflector            |
| Beam angle           |

## LUMINAIRE

Weight Protection rating . class Luminaire colour 0.6 kg IP 20 . III aluminium

SMD Line

1100 lm

WallWash

 $1 \ge 20^{\circ}$ 

927

17 W 65 lm/W