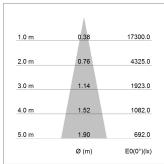

#### LIGHT TECHNOLOGY

LED COB
Light colour PearlWhite
Luminous flux 3980 lm
System power 41W
Luminaire Efficiency 97 lm/W
Reflector Medium
Beam angle 20°