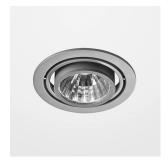

# Intara RD 164

Article number: 50650012

## **OPTIONAL**

RAL colours

Recessed luminaire with LED, rated life of the LED L80/B10 > 50000h, colour rendering index CRI > 90, chromaticity tolerance 2 SDCM (initial), reflector with circular light distribution pattern, 99,99% pure aluminium, segmented and faceted, cardanic, incl. glass cover, sheet metal powder coated, separate driver unit