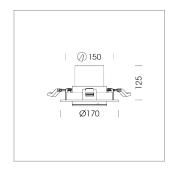

# Intara RD 164

Article number: 50650012

#### **LUMINAIRE**

Swivel angle +30° / -30° Weight 0.9kg without driver

Protection rating . class IP 20 . III Luminaire colour silver