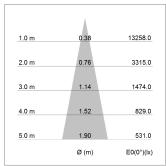

#### LIGHT TECHNOLOGY

LED COB
Light colour 835
Luminous flux 3050 lm
System power 23W
Luminaire Efficiency 133 lm/W
Reflector Medium
Beam angle 20°

Swivel angle  $+30^{\circ} / -30^{\circ}$ 

Weight 0.9kg without driver Protection rating . class IP 20 . III