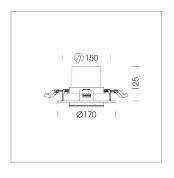

# Intara RD 164

Article number: 50650014

#### LIGHT TECHNOLOGY

LED COB
Light colour 835
Luminous flux 3050 lm
System power 23W
Luminaire Efficiency 133 lm/W
Reflector Medium
Beam angle 20°

Swivel angle  $+30^{\circ} / -30^{\circ}$ 

Weight 0.9kg without driver Protection rating . class IP 20 . III

Protection rating . class IP 20 . Luminaire colour white