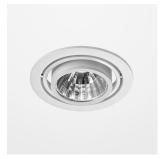

# Intara RD 164

Article number: 50650014

## **OPTIONAL**

RAL colours

Recessed luminaire with LED, rated life of the LED L80/B10 > 50000h, colour rendering index CRI > 80, chromaticity tolerance 2 SDCM (initial), reflector with circular light distribution pattern, 99,99% pure aluminium, segmented and faceted, cardanic, incl. glass cover, sheet metal powder coated, separate driver unit