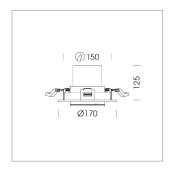

# Intara RD 164

Article number: 50650020

#### **LUMINAIRE**

Swivel angle +30° / -30° Weight 0.9kg without driver

Protection rating . class IP 20 . III Luminaire colour black