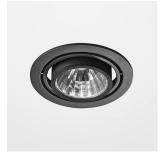

# Intara RD 164

Article number: 50650020

#### **LUMINAIRE**

Swivel angle +30° / -30° Weight 0.9kg without driver

Protection rating . class IP 20 . III Luminaire colour black

## **OPTIONAL**

RAL colours

Recessed luminaire with LED, rated life of the LED L80/B10 > 50000h, colour rendering index CRI > 80, chromaticity tolerance 2 SDCM (initial), axially symmetrical reflector with circular light distribution pattern, 99,99% pure aluminium, segmented and faceted, cardanic, incl. glass cover, sheet metal powder coated, separate driver unit