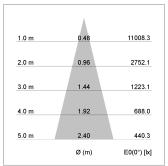

#### LIGHT TECHNOLOGY

LED COB
Light colour 835
Luminous flux 4190 lm
System power 34W
Luminaire Efficiency 123 lm/W
Reflector Flood
Beam angle 30°