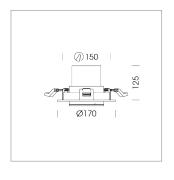

# Intara RD 164

Article number: 50650020

#### **LUMINAIRE**

Swivel angle +30° / -30° Weight 0.9kg without driver

Protection rating . class IP 20 . III Luminaire colour black