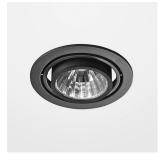

# Intara RD 164

Article number: 50650020

#### **LUMINAIRE**

Swivel angle +30° / -30° Weight 0.9kg without driver

Protection rating . class IP 20 . III Luminaire colour black