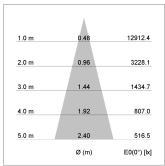

#### LIGHT TECHNOLOGY

LED COB
Light colour 835
Luminous flux 5060 lm
System power 41W
Luminaire Efficiency 123 lm/W
Reflector Flood
Beam angle 30°