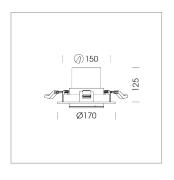

#### **LUMINAIRE**

Swivel angle +30° / -30° Weight 0.9kg without driver

Protection rating . class IP 20 . III Luminaire colour black