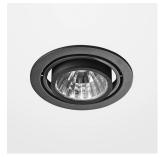

# Intara RD 164

Article number: 50650021

#### **LUMINAIRE**

Swivel angle +30° / -30° Weight 0.9kg without driver

Protection rating . class IP 20 . III Luminaire colour black