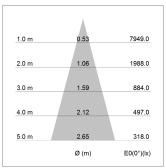

#### LIGHT TECHNOLOGY

LED COB
Light colour 840
Luminous flux 3120 lm
System power 23W
Luminaire Efficiency 136 lm/W
Reflector Flood
Beam angle 30°