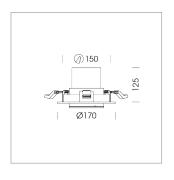

# Intara RD 164

Article number: 50650021

#### **LUMINAIRE**

Swivel angle +30° / -30° Weight 0.9kg without driver

Protection rating . class IP 20 . III Luminaire colour black