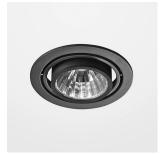

# Intara RD 164

Article number: 50650021

#### **LUMINAIRE**

Swivel angle +30° / -30° Weight 0.9kg without driver

Protection rating . class IP 20 . III Luminaire colour black

## **OPTIONAL**

RAL colours

Recessed luminaire with LED, rated life of the LED L80/B10 > 50000h, colour rendering index CRI > 80, chromaticity tolerance 2 SDCM (initial), axially symmetrical reflector with circular light distribution pattern, 99,99% pure aluminium, segmented and faceted, cardanic, incl. glass cover, sheet metal powder coated, separate driver unit