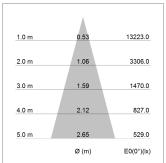

#### LIGHT TECHNOLOGY

LED COB
Light colour 840
Luminous flux 5190 lm
System power 41W
Luminaire Efficiency 127 lm/W
Reflector Flood
Beam angle 30°