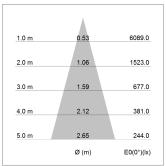

#### LIGHT TECHNOLOGY

LED COB
Light colour PearlWhite
Luminous flux 2390 lm
System power 23W
Luminaire Efficiency 104 lm/W
Reflector Flood
Beam angle 30°