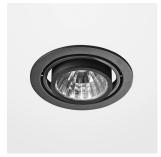

# Intara RD 164

Article number: 50650024

#### **LUMINAIRE**

Swivel angle +30° / -30°
Weight 0.9kg without driver
Protection rating . class IP 20 . III

Protection rating . class IP 20 . Luminaire colour black

## **OPTIONAL**

RAL colours

Recessed luminaire with LED, rated life of the LED L80/B10 > 50000h, colour rendering index CRI > 90, chromaticity tolerance 2 SDCM (initial), axially symmetrical reflector with circular light distribution pattern, 99,99% pure aluminium, segmented and faceted, cardanic, incl. glass cover, sheet metal powder coated, separate driver unit