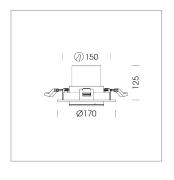

#### **LUMINAIRE**

Swivel angle +30° / -30°
Weight 0.9kg without driver
Protection rating . class IP 20 . III

Protection rating . class IP 20 . Luminaire colour black