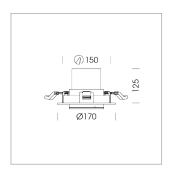

# Intara RD 164

Article number: 50650024

#### LIGHT TECHNOLOGY

LED COB
Light colour PearlWhite
Luminous flux 3980 lm
System power 41W
Luminaire Efficiency 97 lm/W
Reflector Flood
Beam angle 30°

Swivel angle +30° / -30° Weight 0.9kg without driver

Protection rating . class IP 20 . III Luminaire colour black