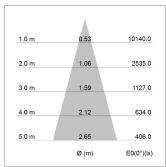

#### LIGHT TECHNOLOGY

LED COB
Light colour PearlWhite
Luminous flux 3980 lm
System power 41W
Luminaire Efficiency 97 lm/W
Reflector Flood
Beam angle 30°

Swivel angle +30° / -30° Weight 0.9kg without driver