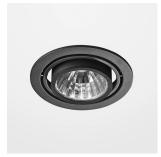

Protection rating . class IP 20 . III Luminaire colour black

## **OPTIONAL**

RAL colours

Recessed luminaire with LED, rated life of the LED L80/B10 > 50000h, colour rendering index CRI > 90, chromaticity tolerance 2 SDCM (initial), axially symmetrical reflector with circular light distribution pattern, 99,99% pure aluminium, segmented and faceted, cardanic, incl. glass cover, sheet metal powder coated, separate driver unit