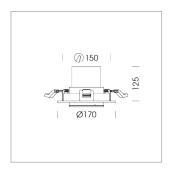

#### **LUMINAIRE**

Swivel angle +30°/-30° Weight 0.9kg without driver

Protection rating . class IP 20 . III Luminaire colour silver