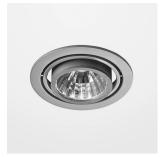

# Intara RD 164

Article number: 50650026

## **OPTIONAL**

RAL colours

Recessed luminaire with LED, rated life of the LED L80/B10 > 50000h, colour rendering index CRI > 80, chromaticity tolerance 2 SDCM (initial), axially symmetrical reflector with circular light distribution pattern, 99,99% pure aluminium, segmented and faceted, cardanic, incl. glass cover, sheet metal powder coated, separate driver unit