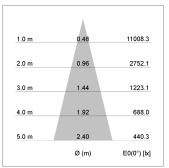

#### LIGHT TECHNOLOGY

LED COB
Light colour 835
Luminous flux 4190 lm
System power 34W
Luminaire Efficiency 123 lm/W
Reflector Flood
Beam angle 30°