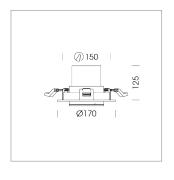

#### **LUMINAIRE**

Swivel angle +30° / -30° Weight 0.9kg without driver

Protection rating . class IP 20 . III Luminaire colour silver