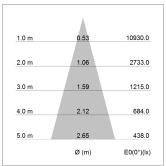

#### LIGHT TECHNOLOGY

LED COB
Light colour 840
Luminous flux 4290 lm
System power 34W
Luminaire Efficiency 126 lm/W
Reflector Flood
Beam angle 30°