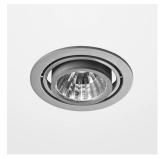

# Intara RD 164

Article number: 50650027

## **OPTIONAL**

RAL colours

Recessed luminaire with LED, rated life of the LED L80/B10 > 50000h, colour rendering index CRI > 80, chromaticity tolerance 2 SDCM (initial), axially symmetrical reflector with circular light distribution pattern, 99,99% pure aluminium, segmented and faceted, cardanic, incl. glass cover, sheet metal powder coated, separate driver unit