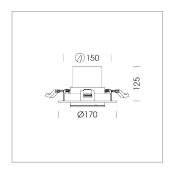

# Intara RD 164

Article number: 50650030

#### LIGHT TECHNOLOGY

LED COB
Light colour PearlWhite
Luminous flux 3980 lm
System power 41W
Luminaire Efficiency 97 lm/W
Reflector Flood
Beam angle 30°

Swivel angle  $+30^{\circ} / -30^{\circ}$ 

Weight 0.9kg without driver Protection rating . class IP 20 . III

Protection rating . class IP 20 . Luminaire colour silver