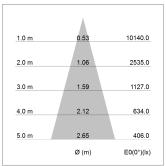

#### LIGHT TECHNOLOGY

LED COB
Light colour PearlWhite
Luminous flux 3980 lm
System power 41W
Luminaire Efficiency 97 lm/W
Reflector Flood
Beam angle 30°

Swivel angle  $+30^{\circ} / -30^{\circ}$ 

Weight 0.9kg without driver Protection rating . class IP 20 . III