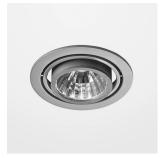

# Intara RD 164

Article number: 50650030

#### LIGHT TECHNOLOGY

LED COB
Light colour PearlWhite
Luminous flux 3980 lm
System power 41W
Luminaire Efficiency 97 lm/W
Reflector Flood
Beam angle 30°

Swivel angle  $+30^{\circ} / -30^{\circ}$ 

Weight 0.9kg without driver Protection rating . class IP 20 . III

## **OPTIONAL**

RAL colours

Recessed luminaire with LED, rated life of the LED L80/B10 > 50000h, colour rendering index CRI > 90, chromaticity tolerance 2 SDCM (initial), axially symmetrical reflector with circular light distribution pattern, 99,99% pure aluminium, segmented and faceted, cardanic, incl. glass cover, sheet metal powder coated, separate driver unit