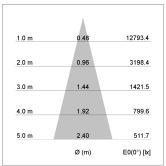

#### LIGHT TECHNOLOGY

LED COB
Light colour 830
Luminous flux 5020 lm
System power 41W
Luminaire Efficiency 122 lm/W
Reflector Flood
Beam angle 30°

Swivel angle +30° / -30° Weight 0.9kg without driver

Protection rating . class IP 20 . III Luminaire colour white