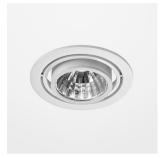

# Intara RD 164

Article number: 50650031

#### LIGHT TECHNOLOGY

LED COB
Light colour 830
Luminous flux 5020 lm
System power 41W
Luminaire Efficiency 122 lm/W
Reflector Flood
Beam angle 30°

Swivel angle +30° / -30° Weight 0.9kg without driver

Protection rating . class IP 20 . III Luminaire colour white

## **OPTIONAL**

RAL colours

Recessed luminaire with LED, rated life of the LED L80/B10 > 50000h, colour rendering index CRI > 80, chromaticity tolerance 2 SDCM (initial), axially symmetrical reflector with circular light distribution pattern, 99,99% pure aluminium, segmented and faceted, cardanic, incl. glass cover, sheet metal powder coated, separate driver unit