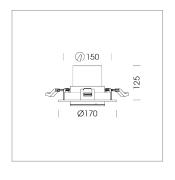

# Intara RD 164

Article number: 50650031

#### LIGHT TECHNOLOGY

LED COB
Light colour 830
Luminous flux 5020 lm
System power 41W
Luminaire Efficiency 122 lm/W
Reflector Flood
Beam angle 30°

Swivel angle +30° / -30° Weight 0.9kg without driver

Protection rating . class IP 20 . III Luminaire colour white