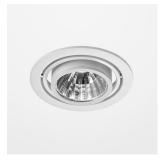

# Intara RD 164

Article number: 50650033

## **OPTIONAL**

RAL colours

Recessed luminaire with LED, rated life of the LED L80/B10 > 50000h, colour rendering index CRI > 80, chromaticity tolerance 2 SDCM (initial), axially symmetrical reflector with circular light distribution pattern, 99,99% pure aluminium, segmented and faceted, cardanic, incl. glass cover, sheet metal powder coated, separate driver unit