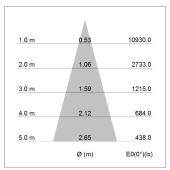

#### LIGHT TECHNOLOGY

LED COB
Light colour 840
Luminous flux 4290 lm
System power 34W
Luminaire Efficiency 126 lm/W
Reflector Flood
Beam angle 30°