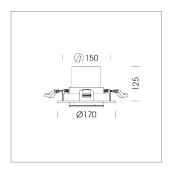

# Intara RD 164

Article number: 50650033

#### **LUMINAIRE**

Swivel angle +30° / -30° Weight 0.9kg without driver

Protection rating . class IP 20 . III Luminaire colour white