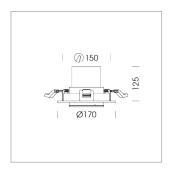

# Intara RD 164

Article number: 50650036

#### **LUMINAIRE**

Swivel angle +30° / -30° Weight 0.9kg without driver

Protection rating . class IP 20 . III Luminaire colour white