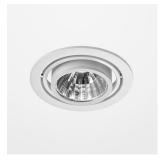

# Intara RD 164

Article number: 50650036

## **OPTIONAL**

RAL colours

Recessed luminaire with LED, rated life of the LED L80/B10 > 50000h, colour rendering index CRI > 90, chromaticity tolerance 2 SDCM (initial), axially symmetrical reflector with circular light distribution pattern, 99,99% pure aluminium, segmented and faceted, cardanic, incl. glass cover, sheet metal powder coated, separate driver unit