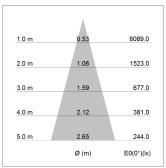

#### LIGHT TECHNOLOGY

LED COB
Light colour PearlWhite
Luminous flux 2390 lm
System power 23W
Luminaire Efficiency 104 lm/W
Reflector Flood
Beam angle 30°