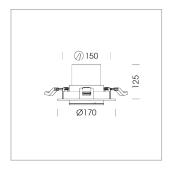

# Intara RD 164

Article number: 50650036

#### **LUMINAIRE**

Swivel angle +30° / -30° Weight 0.9kg without driver

Protection rating . class IP 20 . III Luminaire colour white