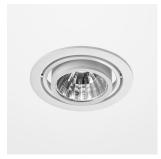

# Intara RD 164

Article number: 50650036

#### LIGHT TECHNOLOGY

LED COB
Light colour PearlWhite
Luminous flux 3290 lm
System power 34W
Luminaire Efficiency 97 lm/W
Reflector Flood
Beam angle 30°

#### **LUMINAIRE**

Swivel angle +30° / -30° Weight 0.9kg without driver

Protection rating . class IP 20 . III Luminaire colour white

## **OPTIONAL**

RAL colours

Recessed luminaire with LED, rated life of the LED L80/B10 > 50000h, colour rendering index CRI > 90, chromaticity tolerance 2 SDCM (initial), axially symmetrical reflector with circular light distribution pattern, 99,99% pure aluminium, segmented and faceted, cardanic, incl. glass cover, sheet metal powder coated, separate driver unit