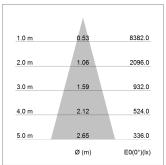

#### LIGHT TECHNOLOGY

LED COB
Light colour PearlWhite
Luminous flux 3290 lm
System power 34W
Luminaire Efficiency 97 lm/W
Reflector Flood
Beam angle 30°