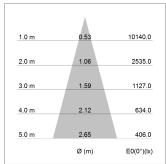

#### LIGHT TECHNOLOGY

LED COB
Light colour PearlWhite
Luminous flux 3980 lm
System power 41W
Luminaire Efficiency 97 lm/W
Reflector Flood
Beam angle 30°