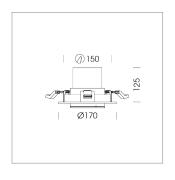

#### **LUMINAIRE**

Swivel angle +30° / -30° Weight 0.9kg without driver

Protection rating . class IP 20 . III Luminaire colour white