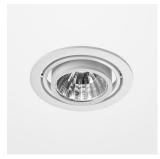

# Intara RD 164

Article number: 50650036

## **OPTIONAL**

RAL colours

Recessed luminaire with LED, rated life of the LED L80/B10 > 50000h, colour rendering index CRI > 90, chromaticity tolerance 2 SDCM (initial), axially symmetrical reflector with circular light distribution pattern, 99,99% pure aluminium, segmented and faceted, cardanic, incl. glass cover, sheet metal powder coated, separate driver unit