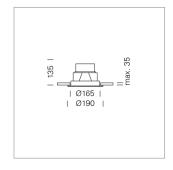

## Intara RD 165

Article number: 51000105

## **LUMINAIRE**

 $\begin{array}{lll} \text{Swivel angle} & 2 \times 25^{\circ} \\ \text{Weight} & 0.9 \text{ kg} \\ \text{Protection rating . class} & \text{IP 20 . III} \\ \text{Luminaire colour} & \text{stratoblack} \\ \end{array}$ 

## **OPTIONAL**

RAL-colours, NCS-colours (powder coating or wet spraying) on inquiry, surface alloys on inquiry, honeycomb louver

Recessed luminaire with LED, rated life of the LED L80/B10 > 50000 h, chromaticity tolerance 3 SDCM (initial), reflector with circular light distribution pattern, reflector pure aluminium 99,99% in MIRO-Silver®, swivel angle +25°/-25°, luminaire housing sheet steel, powder-coated, stratoblack, separate driver unit