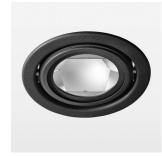

## Intara RD 165

Article number: 51000105

## **LUMINAIRE**

 $\begin{array}{lll} \text{Swivel angle} & 2 \times 25^{\circ} \\ \text{Weight} & 0.9 \text{ kg} \\ \text{Protection rating . class} & \text{IP 20 . III} \\ \text{Luminaire colour} & \text{stratoblack} \\ \end{array}$ 

## **OPTIONAL**

RAL-colours, NCS-colours (powder coating or wet spraying) on inquiry, surface alloys on inquiry, honeycomb louver

Recessed luminaire with LED, rated life of the LED L80/B10 > 50000 h, chromaticity tolerance 3 SDCM (initial), reflector with circular light distribution pattern, reflector pure aluminium 99,99% in MIRO-Silver®, swivel angle +25°/-25°, luminaire housing sheet steel, powder-coated, stratoblack, separate driver unit