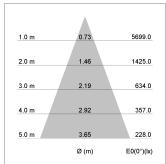

## LIGHT TECHNOLOGY

LED COB
Light colour GoldenBread
Luminous flux 2870 lm
System power 28 W
Luminaire Efficiency 103 lm/W
Reflector Flood
Beam angle 40°