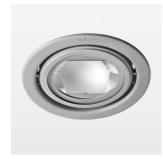

# Intara RD 165

Article number: 51000106

### **LUMINAIRE**

 $\begin{array}{lll} \text{Swivel angle} & 2 \times 25^{\circ} \\ \text{Weight} & 0.9 \text{ kg} \\ \text{Protection rating . class} & \text{IP 20 . III} \\ \text{Luminaire colour} & \text{stratosilver} \end{array}$ 

# **OPTIONAL**

RAL-colours, NCS-colours (powder coating or wet spraying) on inquiry, surface alloys on inquiry, honeycomb louver

Recessed luminaire with LED, rated life of the LED L80/B10 > 50000 h, chromaticity tolerance 2 SDCM (initial), reflector with circular light distribution pattern, reflector pure aluminium 99,99% in MIRO-Silver®, swivel angle +25°/-25°, luminaire housing sheet steel, powder-coated, stratosilver, separate driver unit