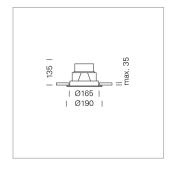

# Intara RD 165

Article number: 51000106

### **LUMINAIRE**

 $\begin{array}{lll} \text{Swivel angle} & 2 \times 25^{\circ} \\ \text{Weight} & 0.9 \text{ kg} \\ \text{Protection rating . class} & \text{IP 20 . III} \\ \text{Luminaire colour} & \text{stratosilver} \end{array}$ 