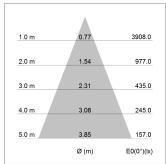

### LIGHT TECHNOLOGY

LED COB
Light colour Fish-Seafood
Luminous flux 1940 lm
System power 28 W
Luminaire Efficiency 71 lm/W
Reflector Flood
Beam angle 40°