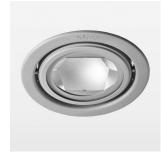

## Intara RD 165

Article number: 51000110

## **LUMINAIRE**

 $\begin{array}{lll} \text{Swivel angle} & 2 \times 25^{\circ} \\ \text{Weight} & 0.9 \text{ kg} \\ \text{Protection rating . class} & \text{IP 20 . III} \\ \text{Luminaire colour} & \text{stratosilver} \end{array}$ 

## **OPTIONAL**

RAL-colours, NCS-colours (powder coating or wet spraying) on inquiry, surface alloys on inquiry, honeycomb louver

Recessed luminaire with LED, rated life of the LED L80/B10 > 50000 h, chromaticity tolerance 3 SDCM (initial), reflector with circular light distribution pattern, reflector pure aluminium 99,99% in MIRO-Silver®, swivel angle +25°/-25°, luminaire housing sheet steel, powder-coated, stratosilver, separate driver unit