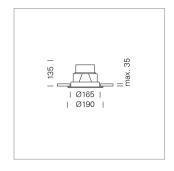

## Intara RD 165

Article number: 51000110

## **LUMINAIRE**

 $\begin{array}{lll} \text{Swivel angle} & 2 \times 25^{\circ} \\ \text{Weight} & 0.9 \text{ kg} \\ \text{Protection rating . class} & \text{IP 20 . III} \\ \text{Luminaire colour} & \text{stratosilver} \end{array}$ 

## **OPTIONAL**

RAL-colours, NCS-colours (powder coating or wet spraying) on inquiry, surface alloys on inquiry, honeycomb louver

Recessed luminaire with LED, rated life of the LED L80/B10 > 50000 h, chromaticity tolerance 3 SDCM (initial), reflector with circular light distribution pattern, reflector pure aluminium 99,99% in MIRO-Silver®, swivel angle +25°/-25°, luminaire housing sheet steel, powder-coated, stratosilver, separate driver unit