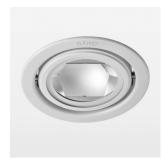

# Intara RD 165

Article number: 51000111

# **OPTIONAL**

RAL-colours, NCS-colours (powder coating or wet spraying) on inquiry, surface alloys on inquiry, honeycomb louver

Recessed luminaire with LED, rated life of the LED L80/B10 > 50000 h, chromaticity tolerance 2 SDCM (initial), reflector with circular light distribution pattern, reflector pure aluminium 99,99% in MIRO-Silver®, swivel angle +25°/-25°, luminaire housing sheet steel, powder-coated, stratowhite, separate driver unit