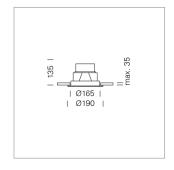

# Intara RD 165

Article number: 51000111

### **LUMINAIRE**

 $\begin{array}{lll} \text{Swivel angle} & 2 \times 25^{\circ} \\ \text{Weight} & 0.9 \text{ kg} \\ \text{Protection rating . class} & \text{IP 20 . III} \\ \text{Luminaire colour} & \text{stratowhite} \\ \end{array}$ 