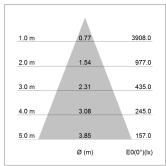

### LIGHT TECHNOLOGY

LED COB
Light colour Fish-Seafood
Luminous flux 1940 lm
System power 28 W
Luminaire Efficiency 71 lm/W
Reflector Flood
Beam angle 40°