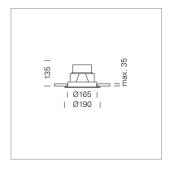

## Intara RD 165

Article number: 51000115

## **LUMINAIRE**

 $\begin{array}{lll} \text{Swivel angle} & 2 \times 25^{\circ} \\ \text{Weight} & 0.9 \text{ kg} \\ \text{Protection rating . class} & \text{IP 20 . III} \\ \text{Luminaire colour} & \text{stratowhite} \\ \end{array}$ 

## **OPTIONAL**

RAL-colours, NCS-colours (powder coating or wet spraying) on inquiry, surface alloys on inquiry, honeycomb louver

Recessed luminaire with LED, rated life of the LED L80/B10 > 50000 h, chromaticity tolerance 3 SDCM (initial), reflector with circular light distribution pattern, reflector pure aluminium 99,99% in MIRO-Silver®, swivel angle +25°/-25°, luminaire housing sheet steel, powder-coated, stratowhite, separate driver unit