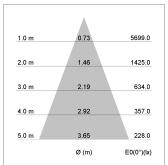

## LIGHT TECHNOLOGY

LED COB
Light colour GoldenBread
Luminous flux 2870 lm
System power 28 W
Luminaire Efficiency 103 lm/W
Reflector Flood
Beam angle 40°