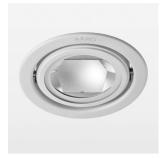

## Intara RD 165

Article number: 51000115

## **LUMINAIRE**

 $\begin{array}{lll} \text{Swivel angle} & 2 \times 25^{\circ} \\ \text{Weight} & 0.9 \text{ kg} \\ \text{Protection rating . class} & \text{IP 20 . III} \\ \text{Luminaire colour} & \text{stratowhite} \\ \end{array}$ 

## **OPTIONAL**

RAL-colours, NCS-colours (powder coating or wet spraying) on inquiry, surface alloys on inquiry, honeycomb louver

Recessed luminaire with LED, rated life of the LED L80/B10 > 50000 h, chromaticity tolerance 3 SDCM (initial), reflector with circular light distribution pattern, reflector pure aluminium 99,99% in MIRO-Silver®, swivel angle +25°/-25°, luminaire housing sheet steel, powder-coated, stratowhite, separate driver unit