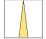

### LIGHT TECHNOLOGY

LED COB
Light colour PearlWhite
Luminous flux 3050 lm
System power 34 W
Luminaire Efficiency 91 lm/W
Reflector Spot
Beam angle 16°

### **LUMINAIRE**

Swivel angle +30°/-30°
Weight 2,0 kg
Protection rating . class IP 20 . III
Luminaire colour stratoblack

## **OPTIONAL**

RAL colours

Recessed luminaire with LED, rated life of the LED L80/B10 > 50000 h, colour rendering index CRI > 90, chromaticity tolerance 2 SDCM (initial), reflector with circular light distribution pattern, reflector pure aluminium 99,99% in MIRO-Silver®, cardanic, swivel angle +30°/-30°, luminaire housing sheet steel, powder-coated, stratoblack, separate driver unit