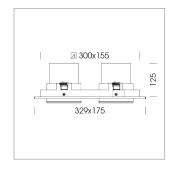

# Intara SQ 174

Article number: 50670006

### **LUMINAIRE**

Swivel angle +30°/-30°
Weight 2,0 kg
Protection rating . class IP 20 . III
Luminaire colour stratoblack