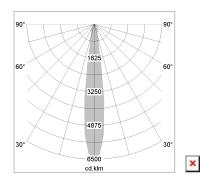

### LIGHT TECHNOLOGY

LED COB
Light colour PearlWhite
Luminous flux 3050 lm
System power 34 W
Luminaire Efficiency 91 lm/W
Reflector Spot
Beam angle 16°