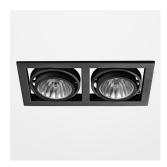

# Intara SQ 174

Article number: 50670006

### **LUMINAIRE**

Swivel angle +30°/-30°
Weight 2,0 kg
Protection rating . class IP 20 . III
Luminaire colour stratoblack

## **OPTIONAL**

RAL colours

Recessed luminaire with LED, rated life of the LED L80/B10 > 50000 h, colour rendering index CRI > 90, chromaticity tolerance 2 SDCM (initial), reflector with circular light distribution pattern, reflector pure aluminium 99,99% in MIRO-Silver®, cardanic, swivel angle +30°/-30°, luminaire housing sheet steel, powder-coated, stratoblack, separate driver unit