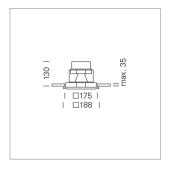

## Intara SQ 175

Article number: 51060105

## **LUMINAIRE**

Swivel angle 30°
Weight 1.9 kg
Protection rating . class IP 20 . III
Luminaire colour stratoblack