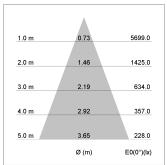

## LIGHT TECHNOLOGY

LED COB
Light colour GoldenBread
Luminous flux 2870 lm
System power 28 W
Luminaire Efficiency 103 lm/W
Reflector Flood
Beam angle 40°