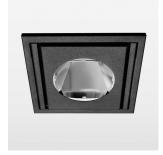

## Intara SQ 175

Article number: 51060105

## **LUMINAIRE**

Swivel angle 30°
Weight 1.9 kg
Protection rating . class IP 20 . III
Luminaire colour stratoblack