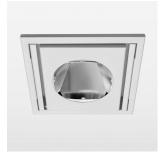

## Intara SQ 175

Article number: 51060111

## **OPTIONAL**

RAL-colours, NCS-colours (powder coating or wet spraying) on inquiry, surface alloys on inquiry, honeycomb louver

Recessed luminaire with LED, rated life of the LED L80/B10 > 50000 h, chromaticity tolerance 2 SDCM (initial), reflector with circular light distribution pattern, reflector pure aluminium 99,99% in MIRO-Silver®, swivel angle 30°, luminaire housing sheet steel, powder-coated, stratowhite, separate driver unit