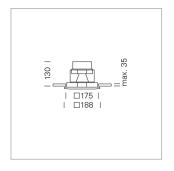

## Intara SQ 175

Article number: 51060111

## **LUMINAIRE**

Swivel angle 30°
Weight 1.9 kg
Protection rating . class IP 20 . III
Luminaire colour stratowhite