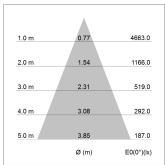

## LIGHT TECHNOLOGY

LED COB
Light colour Fish-Seafood
Luminous flux 2270 lm
System power 34 W
Luminaire Efficiency 68 lm/W
Reflector Flood
Beam angle 40°