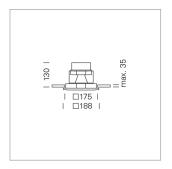

## Intara SQ 175

Article number: 51060173

## **LUMINAIRE**

Swivel angle 30°
Weight 1.9 kg
Protection rating . class IP 20 . III
Luminaire colour stratowhite

## **OPTIONEEL**

RAL-colours, NCS-colours (powder coating or wet spraying) on inquiry, surface alloys on inquiry, honeycomb louver

Recessed luminaire with LED, rated life of the LED L80/B10 > 50000 h, chromaticity tolerance 3 SDCM (initial), reflector with circular light distribution pattern, reflector pure aluminium 99,99% in MIRO-Silver®, swivel angle 30°, luminaire housing sheet steel, powder-coated, stratowhite, separate driver unit