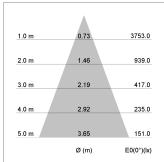

## LIGHT TECHNOLOGY

LED COB
Light colour Sun
Luminous flux 1740 lm
System power 28 W
Luminaire Efficiency 62 lm/W
Reflector Flood
Beam angle 40°