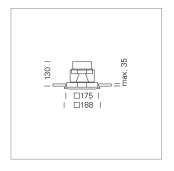

## Intara SQ 175

Article number: 51150105

## **LUMINAIRE**

Swivel angle 30°
Weight 1.9 kg
Protection rating . class IP 20 . III
Luminaire colour stratoblack