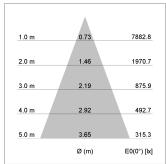

## LIGHT TECHNOLOGY

LED COB
Light colour GoldenBread
Luminous flux 4120 lm
System power 41 W
Luminaire Efficiency 100 lm/W
Reflector Flood
Beam angle 40°