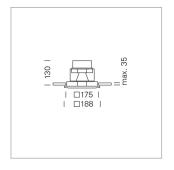

## Intara SQ 175

Article number: 51150106

## **LUMINAIRE**

Swivel angle 30°
Weight 1.9 kg
Protection rating . class IP 20 . III
Luminaire colour stratosilver