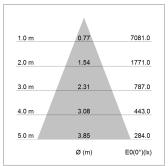

## LIGHT TECHNOLOGY

LED COB
Light colour Fish-Seafood
Luminous flux 3240 lm
System power 47 W
Luminaire Efficiency 69 lm/W
Reflector Flood
Beam angle 40°