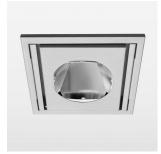

## Intara SQ 175

Article number: 51150106

## **OPTIONEEL**

RAL-colours, NCS-colours (powder coating or wet spraying) on inquiry, surface alloys on inquiry, honeycomb louver

Recessed luminaire with LED, rated life of the LED L80/B10 > 50000 h, colour rendering index CRI > 80, chromaticity tolerance 3 SDCM (initial), reflector with circular light distribution pattern, reflector pure aluminium 99,99% in MIRO-Silver®, swivel angle 30°, luminaire housing sheet steel, powder-coated, stratosilver, separate driver unit