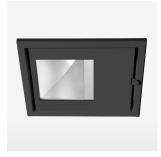

## **LUMINAIRE**

Swivel angle 30°
Weight 1.8 kg
Protection rating . class IP 20 . III
Luminaire colour stratoblack

## **OPTIONAL**

RAL-colours, NCS-colours (powder coating or wet spraying) on inquiry, surface alloys on inquiry, honeycomb louver

Recessed luminaire with LED, rated life of the LED L80/B10 > 50000 h, colour rendering index CRI > 90, chromaticity tolerance 2 SDCM (initial), reflector with asymmetrical light distribution pattern, reflector pure aluminium 99,99% in MIRO-Silver®, swivel angle 30°, luminaire housing sheet steel, powdercoated, stratoblack, separate driver unit