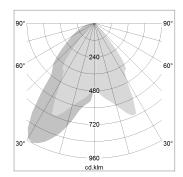

#### LIGHT TECHNOLOGY

LED COB
Light colour PearlWhite
Luminous flux 2830 lm
System power 28 W
Luminaire Efficiency 117 lm/W
Reflector WallBeam

## **OPTIONAL**

RAL-colours, NCS-colours (powder coating or wet spraying) on inquiry, surface alloys on inquiry, honeycomb louver

Recessed luminaire with LED, rated life of the LED L80/B10 > 50000 h, colour rendering index CRI > 90, chromaticity tolerance 2 SDCM (initial), reflector with asymmetrical light distribution pattern, reflector pure aluminium 99,99% in MIRO-Silver®, swivel angle 30°, luminaire housing sheet steel, powdercoated, stratoblack, separate driver unit