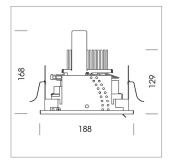

## **LUMINAIRE**

Swivel angle 30°
Weight 1.8 kg
Protection rating . class IP 20 . III
Luminaire colour stratoblack