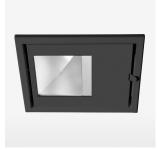

## **LUMINAIRE**

Swivel angle 30°
Weight 1.8 kg
Protection rating . class IP 20 . III
Luminaire colour stratoblack

## **OPTIONEEL**

RAL-colours, NCS-colours (powder coating or wet spraying) on inquiry, surface alloys on inquiry, honeycomb louver

Recessed luminaire with LED, rated life of the LED L80/B10 > 50000 h, chromaticity tolerance 3 SDCM (initial), reflector with asymmetrical light distribution pattern, reflector pure aluminium 99,99% in MIRO-Silver®, swivel angle 30°, luminaire housing sheet steel, powder-coated, stratoblack, separate driver unit