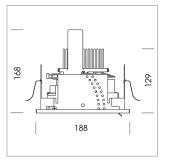

## Intara SQ 175

Article number: 51340010

## **LUMINAIRE**

Swivel angle 30°
Weight 1.8 kg
Protection rating . class IP 20 . III
Luminaire colour stratoblack