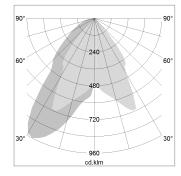

## LIGHT TECHNOLOGY

LED COB
Light colour GoldenBread
Luminous flux 3720 lm
System power 41 W
Luminaire Efficiency 91 lm/W
Reflector WallBeam

## **OPTIONEEL**

RAL-colours, NCS-colours (powder coating or wet spraying) on inquiry, surface alloys on inquiry, honeycomb louver

Recessed luminaire with LED, rated life of the LED L80/B10 > 50000 h, chromaticity tolerance 3 SDCM (initial), reflector with asymmetrical light distribution pattern, reflector pure aluminium 99,99% in MIRO-Silver®, swivel angle 30°, luminaire housing sheet steel, powder-coated, stratoblack, separate driver unit