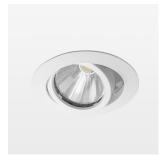

## Intara XR

Article number: 50860019

## **LUMINAIRE**

Swivel angle +25° / -25°
Weight 0.69 kg
Protection rating . class IP 20 . II
Luminaire colour stratowhite

## **OPTIONAL**

RAL-colours, NCS-colours (powder coating or wet spraying) on inquiry, surface alloys on inquiry, honeycomb louver

Recessed luminaire with LED, rated life of the LED L80/B10 > 50000 h, colour rendering index CRI > 90, chromaticity tolerance 2 SDCM (initial), rotation-symmetrical reflector with circular light distribution pattern, reflector pure aluminium 99,99% in MIRO-Silver®, segmented and faceted, 3D lens silicon to reduce the proportion of scattered light, die-cast aluminium, powder-coated, rotation angle , swivel angle  $\pm 25^{\circ}$  /  $\pm 25^{\circ}$ , stratowhite,