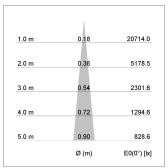

## LIGHT TECHNOLOGY

LED COB
Light colour PearlWhite
Luminous flux 1020 lm
System power 15 W
Luminaire Efficiency 68 lm/W
Reflector NarrowSpot
Beam angle 10°