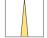

## LIGHT TECHNOLOGY

LED COB
Light colour PearlWhite
Luminous flux 1020 lm
System power 15 W
Luminaire Efficiency 68 lm/W
Reflector NarrowSpot
Beam angle 10°

## **LUMINAIRE**

Swivel angle +25° / -25°
Weight 0.69 kg
Protection rating . class IP 20 . II
Luminaire colour stratowhite

## **OPTIONAL**

RAL-colours, NCS-colours (powder coating or wet spraying) on inquiry, surface alloys on inquiry, honeycomb louver

Recessed luminaire with LED, rated life of the LED L80/B10 > 50000 h, colour rendering index CRI > 90, chromaticity tolerance 2 SDCM (initial), rotation-symmetrical reflector with circular light distribution pattern, reflector pure aluminium 99,99% in MIRO-Silver®, segmented and faceted, 3D lens silicon to reduce the proportion of scattered light, die-cast aluminium, powder-coated, rotation angle , swivel angle  $\pm 25^{\circ}$  /  $\pm 25^{\circ}$ , stratowhite,