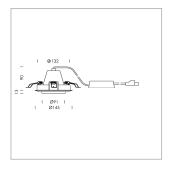

## **LUMINAIRE**

Swivel angle +25° / -25°
Weight 0.69 kg
Protection rating . class IP 20 . II
Luminaire colour stratowhite

## **OPTIONAL**

RAL-colours, NCS-colours (powder coating or wet spraying) on inquiry, surface alloys on inquiry, honeycomb louver

Recessed luminaire with LED, rated life of the LED L80/B10 > 50000 h, colour rendering index CRI > 90, chromaticity tolerance 2 SDCM (initial), rotation-symmetrical reflector with circular light distribution pattern, reflector pure aluminium 99,99% in MIRO-Silver®, segmented and faceted, 3D lens silicon to reduce the proportion of scattered light, die-cast aluminium, powder-coated, rotation angle , swivel angle  $\pm 25^{\circ}$  /  $\pm 25^{\circ}$ , stratowhite,