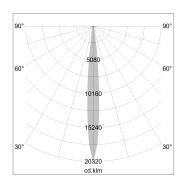

## LIGHT TECHNOLOGY

LED COB
Light colour PearlWhite
Luminous flux 1020 lm
System power 15 W
Luminaire Efficiency 68 lm/W
Reflector NarrowSpot
Beam angle 10°