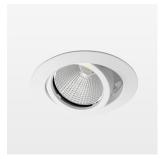

## Intara XR

Article number: 50880019

## LIGHT TECHNOLOGY

LED COB
Light colour PearlWhite
Luminous flux 1480 lm
System power 15 W
Luminaire Efficiency 99 lm/W
Reflector Medium
Beam angle 24°

## **LUMINAIRE**

Swivel angle +25° / -25°
Weight 0.69 kg
Protection rating . class IP 20 . II
Luminaire colour stratowhite

## **OPTIONAL**

RAL-colours, NCS-colours (powder coating or wet spraying) on inquiry, surface alloys on inquiry, honeycomb louver

Recessed luminaire with LED, rated life of the LED L80/B10 > 50000 h, colour rendering index CRI > 90, chromaticity tolerance 2 SDCM (initial), reflector with circular light distribution pattern, reflector pure aluminium 99,99% in MIRO-Silver®, segmented and faceted, 3D lens silicon to reduce the proportion of scattered light, die-cast aluminium, powder-coated, rotation angle , swivel angle  $\pm 25^{\circ}$  /  $\pm 25^{\circ}$ , stratowhite,