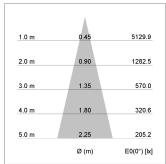

## LIGHT TECHNOLOGY

LED COB
Light colour PearlWhite
Luminous flux 1480 lm
System power 15 W
Luminaire Efficiency 99 lm/W
Reflector Medium
Beam angle 24°