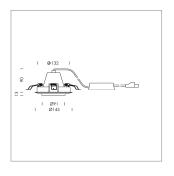

## **LUMINAIRE**

Swivel angle +25° / -25°
Weight 0.69 kg
Protection rating . class IP 20 . II
Luminaire colour stratowhite

## **OPTIONAL**

RAL-colours, NCS-colours (powder coating or wet spraying) on inquiry, surface alloys on inquiry, honeycomb louver

Recessed luminaire with LED, rated life of the LED L80/B10 > 50000 h, colour rendering index CRI > 90, chromaticity tolerance 2 SDCM (initial), reflector with circular light distribution pattern, reflector pure aluminium 99,99% in MIRO-Silver®, segmented and faceted, 3D lens silicon to reduce the proportion of scattered light, die-cast aluminium, powder-coated, rotation angle , swivel angle  $\pm 25^{\circ}$  /  $\pm 25^{\circ}$ , stratowhite,