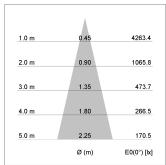

## LIGHT TECHNOLOGY

LED COB
Light colour BeCool
Luminous flux 1230 lm
System power 15 W
Luminaire Efficiency 82 lm/W
Reflector Medium
Beam angle 24°