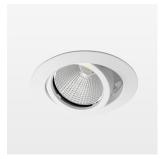

## Intara XR

Article number: 50880021

## **LUMINAIRE**

Swivel angle +25° / -25°
Weight 0.69 kg
Protection rating . class IP 20 . II
Luminaire colour stratowhite

## **OPTIONAL**

RAL-colours, NCS-colours (powder coating or wet spraying) on inquiry, surface alloys on inquiry, honeycomb louver

Recessed luminaire with LED, rated life of the LED L80/B10 > 50000 h, colour rendering index CRI > 96, chromaticity tolerance 2 SDCM (initial), reflector with circular light distribution pattern, reflector pure aluminium 99,99% in MIRO-Silver®, segmented and faceted, 3D lens silicon to reduce the proportion of scattered light, die-cast aluminium, powder-coated, rotation angle , swivel angle +25° / -25°, stratowhite,