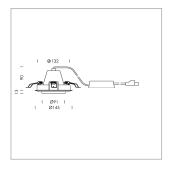

## **LUMINAIRE**

Swivel angle +25° / -25°
Weight 0.69 kg
Protection rating . class IP 20 . II
Luminaire colour stratowhite

## **OPTIONAL**

RAL-colours, NCS-colours (powder coating or wet spraying) on inquiry, surface alloys on inquiry, honeycomb louver

Recessed luminaire with LED, rated life of the LED L80/B10 > 50000 h, colour rendering index CRI > 96, chromaticity tolerance 2 SDCM (initial), reflector with circular light distribution pattern, reflector pure aluminium 99,99% in MIRO-Silver®, segmented and faceted, 3D lens silicon to reduce the proportion of scattered light, die-cast aluminium, powder-coated, rotation angle , swivel angle +25° / -25°, stratowhite,