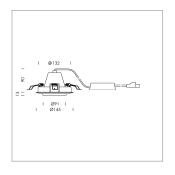

## **LUMINAIRE**

Swivel angle +25° / -25°
Weight 0.69 kg
Protection rating . class IP 20 . II
Luminaire colour stratoblack

## **OPTIONAL**

RAL-colours, NCS-colours (powder coating or wet spraying) on inquiry, surface alloys on inquiry, honeycomb louver

Recessed luminaire with LED, rated life of the LED L80/B10 > 50000 h, colour rendering index CRI > 90, chromaticity tolerance 2 SDCM (initial), reflector with circular light distribution pattern, reflector pure aluminium 99,99% in MIRO-Silver®, segmented and faceted, die-cast aluminium, powder-coated, rotation angle , swivel angle +25° / -25°, stratoblack,