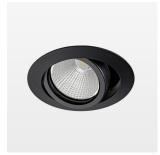

## Intara XR

Article number: 50890005

## **LUMINAIRE**

Swivel angle +25° / -25°
Weight 0.69 kg
Protection rating . class IP 20 . II
Luminaire colour stratoblack

## **OPTIONAL**

RAL-colours, NCS-colours (powder coating or wet spraying) on inquiry, surface alloys on inquiry, honeycomb louver

Recessed luminaire with LED, rated life of the LED L80/B10 > 50000 h, colour rendering index CRI > 90, chromaticity tolerance 2 SDCM (initial), reflector with circular light distribution pattern, reflector pure aluminium 99,99% in MIRO-Silver®, segmented and faceted, die-cast aluminium, powder-coated, rotation angle , swivel angle +25° / -25°, stratoblack,