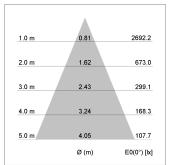

## LIGHT TECHNOLOGY

LED COB
Light colour PearlWhite
Luminous flux 1720 lm
System power 15 W
Luminaire Efficiency 102 lm/W
Reflector Flood
Beam angle 40°