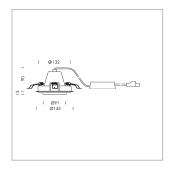

## LIGHT TECHNOLOGY

LED COB
Light colour PearlWhite
Luminous flux 1720 lm
System power 15 W
Luminaire Efficiency 102 lm/W
Reflector Flood
Beam angle 40°

 $\begin{array}{lll} \text{Swivel angle} & +25^{\circ}\,/\,\text{-}25^{\circ} \\ \text{Weight} & 0.69 \text{ kg} \\ \text{Protection rating . class} & \text{IP 20 . II} \\ \text{Luminaire colour} & \text{stratosilver} \end{array}$ 

## **OPTIONAL**

RAL-colours, NCS-colours (powder coating or wet spraying) on inquiry, surface alloys on inquiry, honeycomb louver

Recessed luminaire with LED, rated life of the LED L80/B10 > 50000 h, colour rendering index CRI > 90, chromaticity tolerance 2 SDCM (initial), reflector with circular light distribution pattern, reflector pure aluminium 99,99% in MIRO-Silver®, segmented and faceted, die-cast aluminium, powder-coated, rotation angle , swivel angle +25° / -25°, stratosilver,