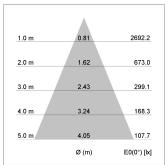

## LIGHT TECHNOLOGY

LED COB
Light colour PearlWhite
Luminous flux 1720 lm
System power 15 W
Luminaire Efficiency 102 lm/W
Reflector Flood
Beam angle 40°

 $\begin{array}{lll} \text{Swivel angle} & +25^{\circ}\,/\,\text{-}25^{\circ} \\ \text{Weight} & 0.69 \text{ kg} \\ \text{Protection rating . class} & \text{IP 20 . II} \\ \text{Luminaire colour} & \text{stratosilver} \end{array}$ 